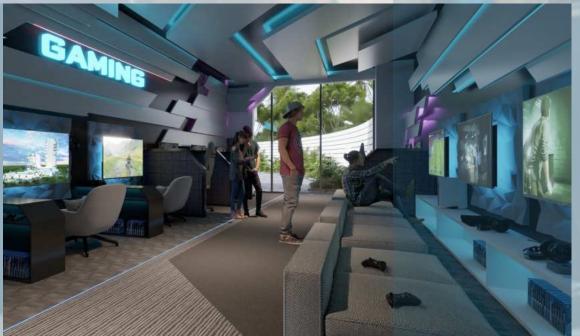

## GAMING ZONE

THE GAMING ZONE IS
DESIGNED WITH
INDIVIDUAL STATIONS
AND LARGE
ARMCHAIRS TO
ENJOY THE LATEST
RELEASES IN GAMES
WITH HIGH BROWSING
SPEED.