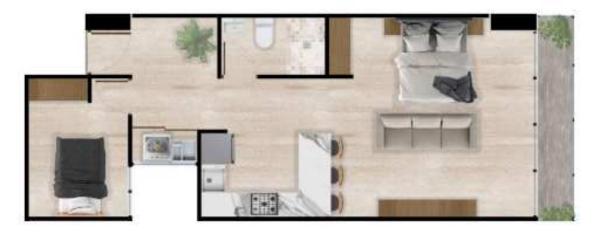

### PROTOTYPES

- LARGE TERRACES
- PANORAMIC VIEWS
- 2.3 BEDROOMS

- 80.92 ft hab.+
- 7.20 ft terrace

- 105.43 ft hab.+
- 18.93 ft terrace

#### PROTOTYPE

- LARGE TERRACES
- PANORAMIC VIEWS
- 2.3 BEDROOMS

- 131.11 ft hab.+
- 16.60 ft terrace

- 58.92 ft hab.+
- 4.50 ft terrace