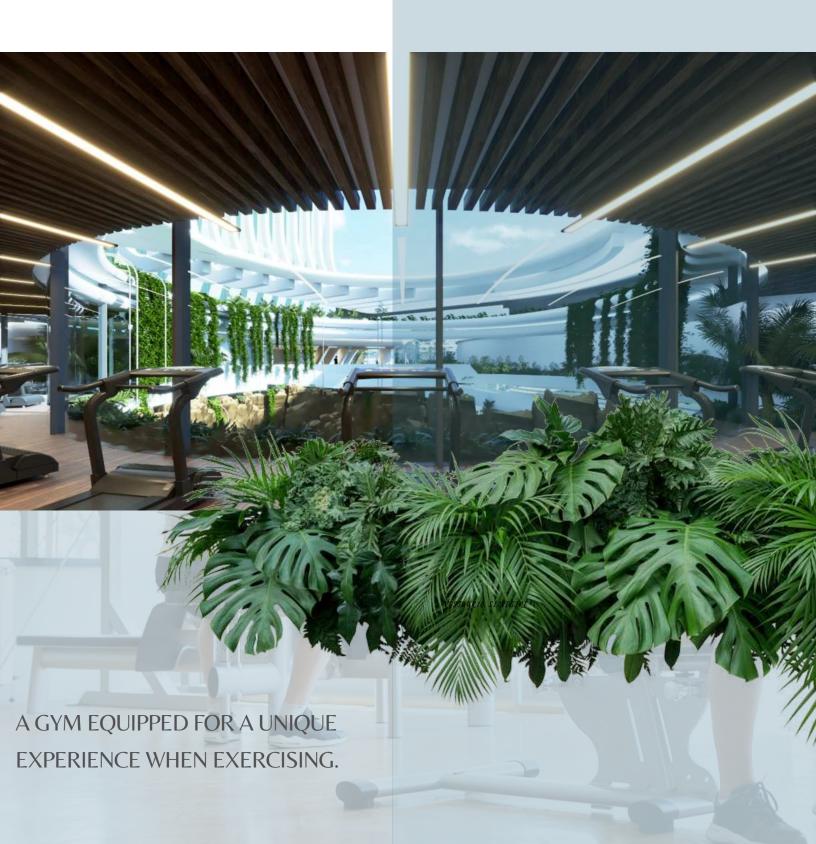

# THE MOST ICONIC PROJECT IN THE SOUTHEAST





AVANT-GARDE
ARCHITECTURE, LUXURY,
COMFORT AND A
SUMPTUOUS OBSESSION
WITH DESIGN, THIS AND
MORE IS

MUÚK KARANT.

## A PROJECT DESIGNED EXCLUSIVELY FOR YOU



ARCHITECTURE IS ART, AND THE BUILDINGS SPEAK FOR THEMSELVES.

Julia Moraar







# FEED YOUR SPIRIT AND CREATE CONNECTION TO THE UNDERWORLD WITH OUR CENOTE

THE CENTRAL AXIS OF THE
DEVELOPMENT IS A SPECTACULAR
CENOTE THAT WE WILL CREATE TO
EMANATE ENERGY TO ITS
RESIDENTS



## GYM





## PLAY NAVIGATE AND ENJOY

POOL BAR



## GAMING ZONE



THE GAMING ZONE IS
DESIGNED WITH
INDIVIDUAL STATIONS
AND LARGE
ARMCHAIRS TO
ENJOY THE LATEST
RELEASES IN GAMES
WITH HIGH BROWSING
SPEED.

## PET PARK & HOSPITALITY





### PROTOTYPES

- LARGE TERRACES
- PANORAMIC VIEWS
- 2.3 BEDROOMS



- 80.92 ft hab.+
- 7.20 ft terrace



- 105.43 ft hab.+
- 18.93 ft terrace

#### PROTOTYPE

- LARGE TERRACES
- PANORAMIC VIEWS
- 2.3 BEDROOMS



- 131.11 ft hab.+
- 16.60 ft terrace

- 58.92 ft hab.+
- 4.50 ft terrace



#### HIGHLIGHTS

- 290 UNITS IN TWO STAGES 114 / 176
- UNITS FROM 60 TO 150 M2
- CO-WORKING
- COMMERCIAL AREA
- 1.2 COVERED PARKING SPACES
- + 20 PREMIUM AMENITIES
- ADVANCE FROM 20%
- DELIVERY 3.5 YEARS

PRICES FROM: \$2,771,454.00 MXN



## OUR PRIZES



Architectural Design C