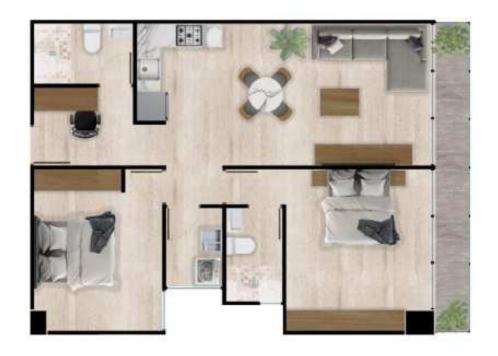

### PROTOTYPES

- LARGE TERRACES
- PANORAMIC VIEWS
- 2.3 BEDROOMS

- 80.92 ft hab.+
- 7.20 ft terrace

- 105.43 ft hab.+
- 18.93 ft terrace