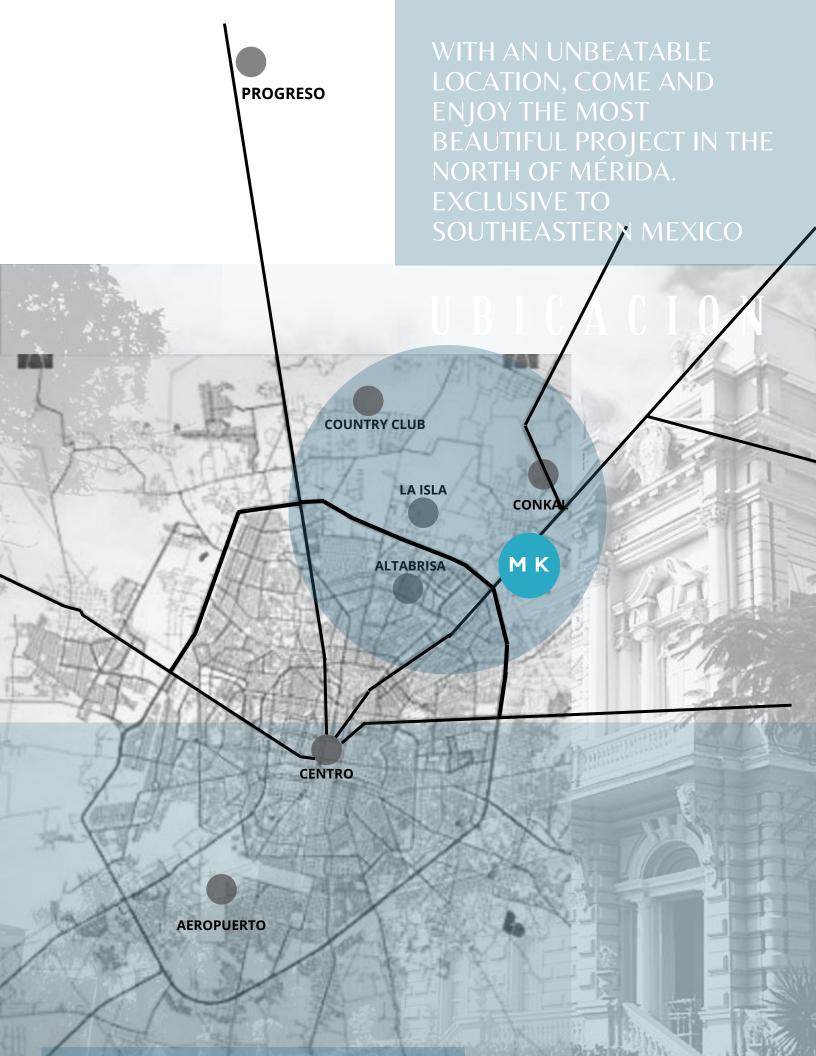

# THE MOST ICONIC PROJECT IN THE SOUTHEAST





AVANT-GARDE
ARCHITECTURE, LUXURY,
COMFORT AND A
SUMPTUOUS OBSESSION
WITH DESIGN, THIS AND
MORE IS

MUÚK KARANT.

## A PROJECT DESIGNED EXCLUSIVELY FOR YOU



ARCHITECTURE IS ART, AND THE BUILDINGS SPEAK FOR THEMSELVES.

Julia Moraar







# FEED YOUR SPIRIT AND CREATE CONNECTION TO THE UNDERWORLD WITH OUR CENOTE

THE CENTRAL AXIS OF THE
DEVELOPMENT IS A SPECTACULAR
CENOTE THAT WE WILL CREATE TO
EMANATE ENERGY TO ITS
RESIDENTS



## GYM





## PLAY NAVIGATE AND ENJOY

POOL BAR



## GAMING ZONE



THE GAMING ZONE IS
DESIGNED WITH
INDIVIDUAL STATIONS
AND LARGE
ARMCHAIRS TO
ENJOY THE LATEST
RELEASES IN GAMES
WITH HIGH BROWSING
SPEED.

## PET PARK & HOSPITALITY





### PROTOTYPES

- LARGE TERRACES
- PANORAMIC VIEWS
- 2.3 BEDROOMS



- 80.92 ft hab.+
- 7.20 ft terrace



- 105.43 ft hab.+
- 18.93 ft terrace

#### PROTOTYPE

- LARGE TERRACES
- PANORAMIC VIEWS
- 2.3 BEDROOMS



- 131.11 ft hab.+
- 16.60 ft terrace

- 58.92 ft hab.+
- 4.50 ft terrace



#### HIGHLIGHTS

- 290 UNITS IN TWO STAGES 114 / 176
- UNITS FROM 60 TO