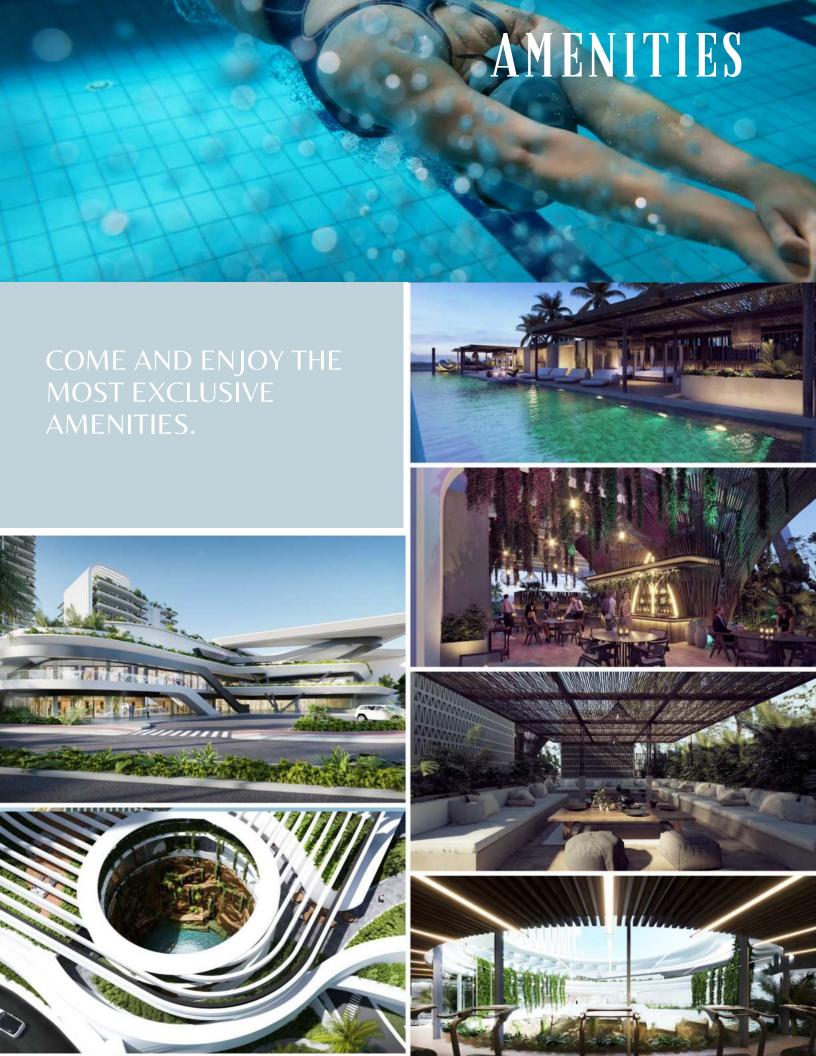

# FEED YOUR SPIRIT AND CREATE CONNECTION TO THE UNDERWORLD WITH OUR CENOTE

THE CENTRAL AXIS OF THE
DEVELOPMENT IS A SPECTACULAR
CENOTE THAT WE WILL CREATE TO
EMANATE ENERGY TO ITS
RESIDENTS

## GAMING ZONE

THE GAMING ZONE IS
DESIGNED WITH
INDIVIDUAL STATIONS
AND LARGE
ARMCHAIRS TO
ENJOY THE LATEST
RELEASES IN GAMES
WITH HIGH BROWSING
SPEED.