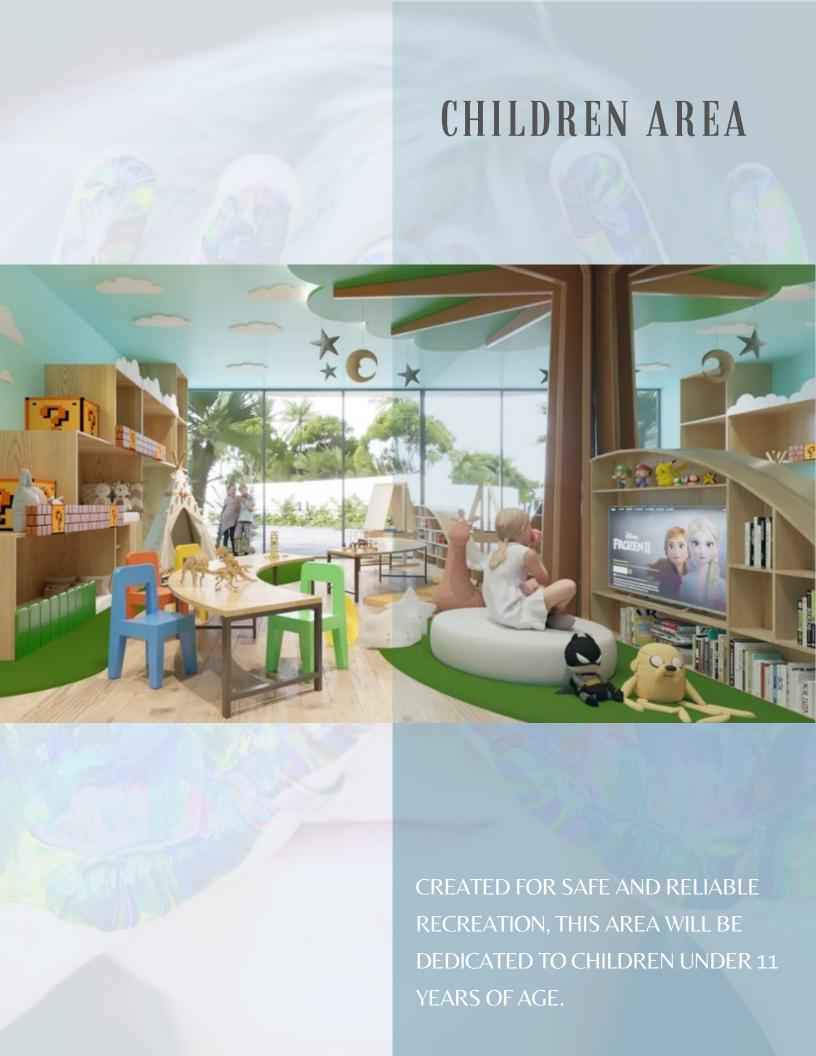

# THE MOST ICONIC PROJECT IN THE SOUTHEAST





AVANT-GARDE
ARCHITECTURE, LUXURY,
COMFORT AND A
SUMPTUOUS OBSESSION
WITH DESIGN, THIS AND
MORE IS

MUÚK KARANT.

## A PROJECT DESIGNED EXCLUSIVELY FOR YOU



ARCHITECTURE IS ART, AND THE BUILDINGS SPEAK FOR THEMSELVES.

Julia Moraar







# FEED YOUR SPIRIT AND CREATE CONNECTION TO THE UNDERWORLD WITH OUR CENOTE

THE CENTRAL AXIS OF THE
DEVELOPMENT IS A SPECTACULAR
CENOTE THAT WE WILL CREATE TO
EMANATE ENERGY TO ITS
RESIDENTS



## GYM





## PLAY NAVIGATE AND ENJOY

POOL BAR



## GAMING ZONE



THE GAMING ZONE IS
DESIGNED WITH
INDIVIDUAL STATIONS
AND LARGE
ARMCHAIRS TO
ENJOY THE LATEST
RELEASES IN GAMES
WITH HIGH BROWSING
SPEED.

## PET PARK & HOSPITALITY





### PROTOTYPES

- LARGE TERRACES
- PANORAMIC VIEWS
- 2.3 BEDROOMS



- 80.92 ft hab.+
- 7.20 ft terrace



- 105.43 ft hab.+
- 18.93 ft terrace

#### PROTOTYPE

- LARGE TERRACES
- PANORAMIC VIEWS
- 2.3 BEDROOMS



- 131.11 ft hab.+
- 16.60 ft terrace

- 58.92 ft hab.+
- 4.50 ft terrace



#### HIGHLIGHTS

- 290 UNITS IN TWO STAGES 114 / 176
- UNITS FROM 60 TO 150 M2
- CO-WORKING
- COMMERCIAL AREA
- 1.2 COVERED PARKING SPACES
- + 20 PREMIUM AMENITIES
- ADVANCE FROM 20%
- DELIVERY 3.5 YEARS

PRICES FROM: \$2,771,454.00 MXN



## OUR PRIZES



Architectural Design Cat