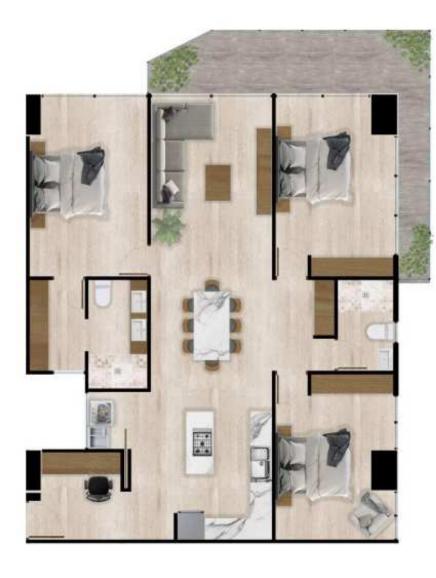

#### PROTOTYPE

- LARGE TERRACES
- PANORAMIC VIEWS
- 2.3 BEDROOMS

- 131.11 ft hab.+
- 16.60 ft terrace

- 58.92 ft hab.+
- 4.50 ft terrace