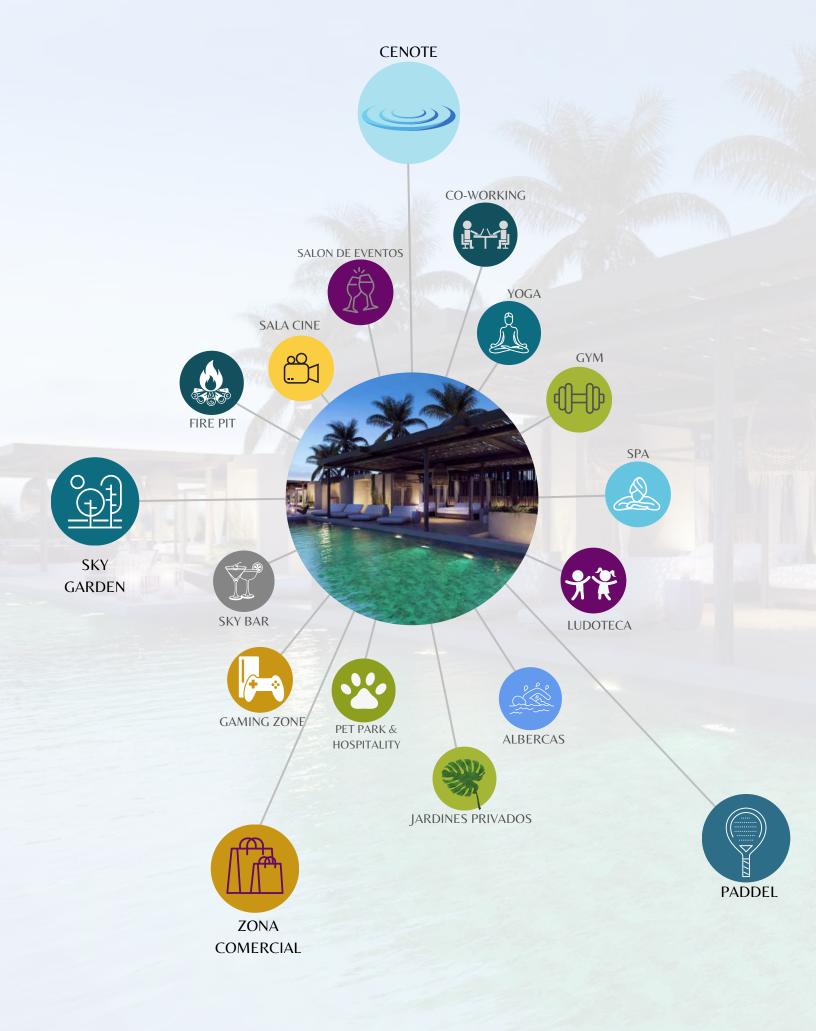

# FEED YOUR SPIRIT AND CREATE CONNECTION TO THE UNDERWORLD WITH OUR CENOTE

THE CENTRAL AXIS OF THE
DEVELOPMENT IS A SPECTACULAR
CENOTE THAT WE WILL CREATE TO
EMANATE ENERGY TO ITS
RESIDENTS

## GYM

## GAMING ZONE

THE GAMING ZONE IS
DESIGNED WITH
INDIVIDUAL STATIONS
AND LARGE
ARMCHAIRS TO
ENJOY THE LATEST
RELEASES IN GAMES
WITH HIGH BROWSING
SPEED.

## PET PARK & HOSPITALITY