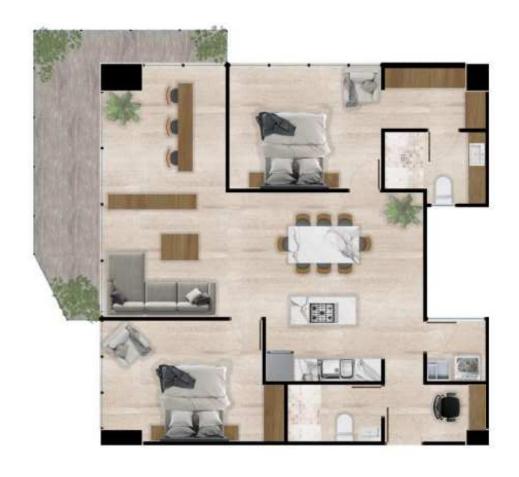

### PROTOTYPES

- LARGE TERRACES
- PANORAMIC VIEWS
- 2.3 BEDROOMS

- 80.92 ft hab.+
- 7.20 ft terrace

- 105.43 ft hab.+
- 18.93 ft terrace