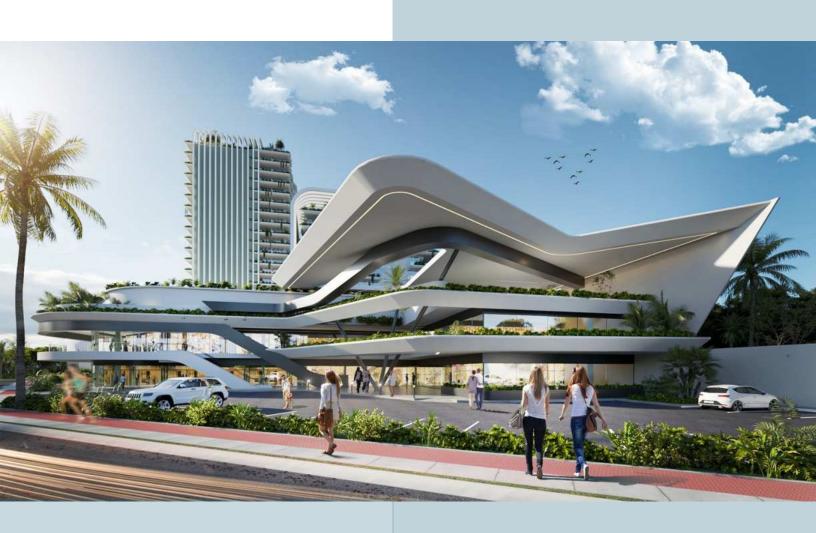

#### HIGHLIGHTS

- 290 UNITS IN TWO STAGES 114 / 176
- UNITS FROM 60 TO 150 M2
- CO-WORKING
- COMMERCIAL AREA
- 1.2 COVERED PARKING SPACES
- + 20 PREMIUM AMENITIES
- ADVANCE FROM 20%
- DELIVERY 3.5 YEARS